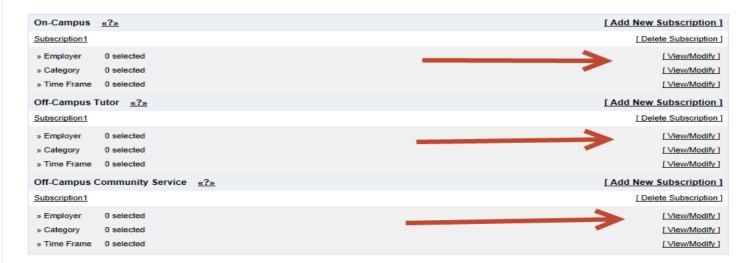

- 1. Click "View/Modify" to add preferences for each Job Type criterion.
- 2. You may set criteria for Employers, Job Categories, and Time Frame.

THE UNIVERSITY of NORTH CAROLINA at CHAPEL HILL